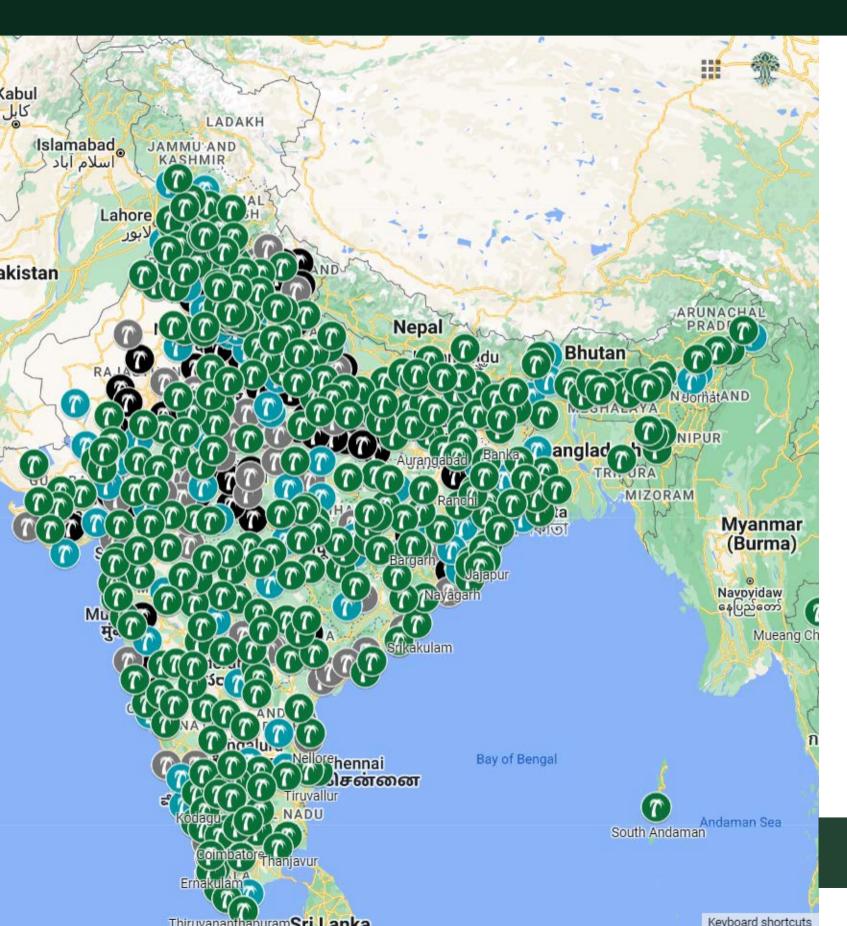

#### Plantation Mapping

#### & UTs

620+

Indian

**Districts** 

#### 3200+ Locations

https://www.brahmakumaris.com/kalp-taruh/statistics/