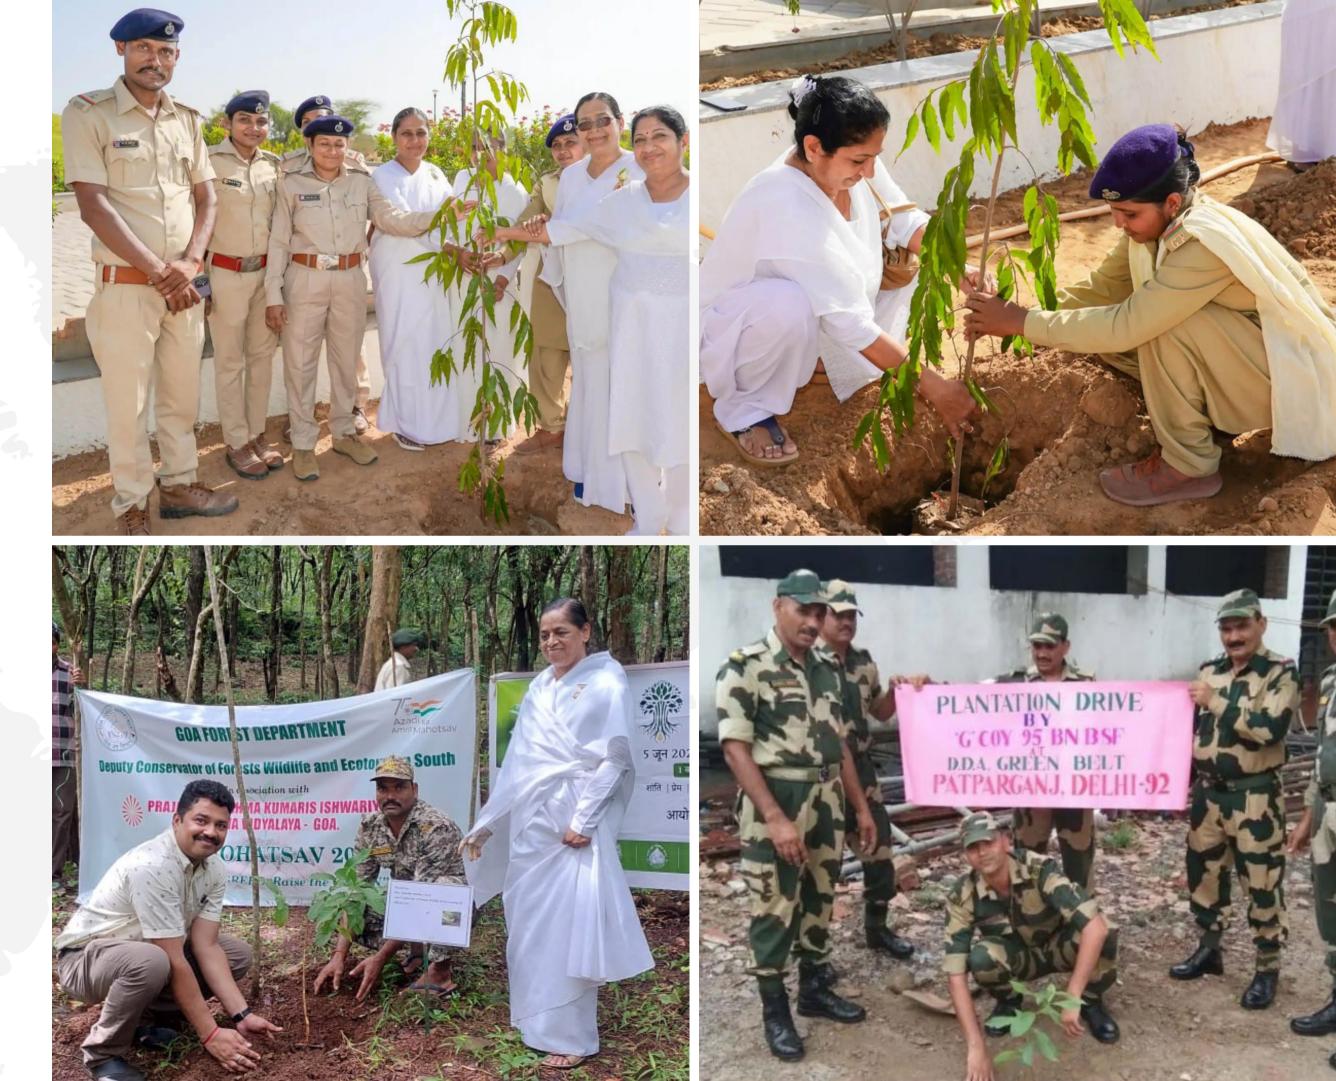

#### Police Force

People of all professions are getting involved. The Indian Police Force have given their inputs to empower themselves and the environment. Thus maintaining public order and being environment friendly.