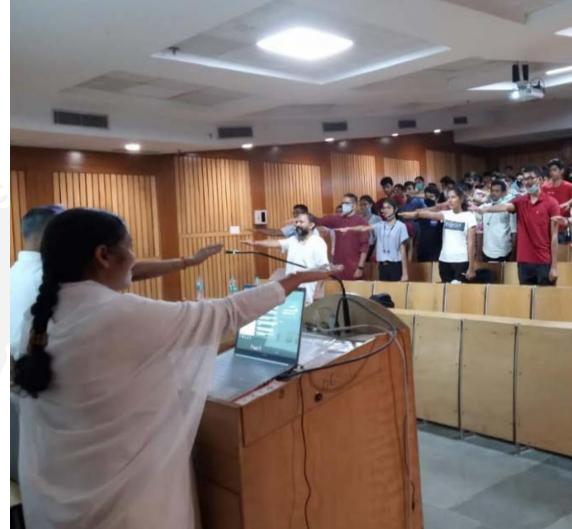

### In Colleges

With colleges and **Universities collaborating** with the local Brahma Kumaris centres, are encouraging teachers/faculties and students to plant a sapling and register it on the Kalp Taruh mobile app. Thus, helping mould the future and in doing so creating a glorious India.