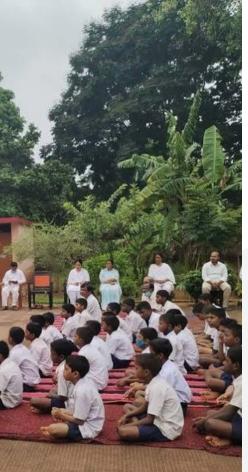

#### In Schools

**Brahma Kumaris under** Kalp Taruh, have collaborated with the local educational institutions and have had many plantation drives. In doing so, helping today's youth be responsible towards themselves as well as the environment.

#### In Spiritual Places

Kalp Taruh also brought people from all faiths and traditions together for plantation. They showed solidarity in the duty towards restoring nature to its original beauty.