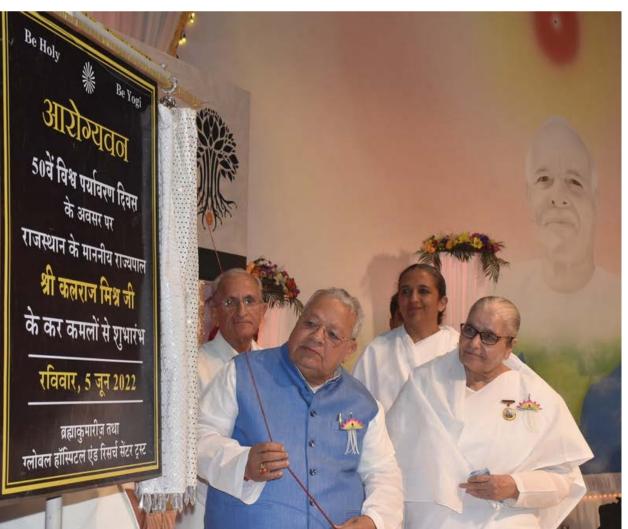

# 

Shri Narendra Modi Prime Minister of India

Shri Banwarilal Purohit Governor Of Punjab and Administrator Union Territory, Chandigarh

Shri Mangubhai Patel Governer Of Madhya Pradesh

Shri Pema Khandu Chief Minister, Arunachal Pradesh

Dr Himanta Biswa Sarma Chief Minister, Assam

Shri Chowna Mein Deputy Chief Minister, Arunachal Pradesh

Shri Bandaru Dattatraya Governer, Haryana

Shri A. K. Saseendran Minister For Forests & Wildlife Protection Government Of Kerala