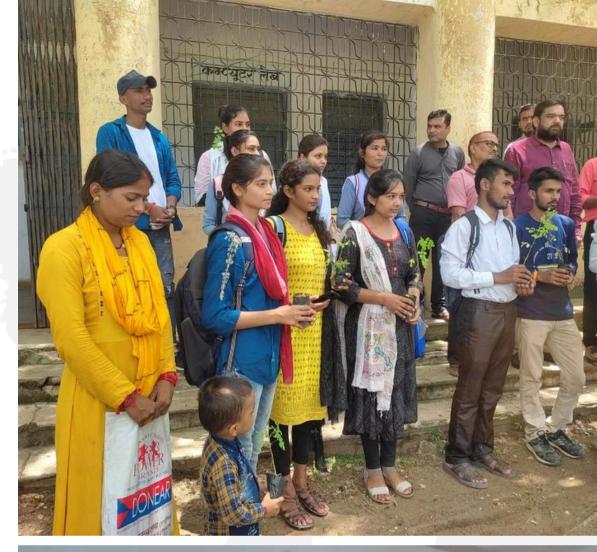

### In Colleges

With colleges and **Universities collaborating** with the local Brahma Kumaris centres, are encouraging teachers/faculties and students to plant a sapling and register it on the Kalp Taruh mobile app. Thus, helping mould the future and in doing so creating a glorious India.