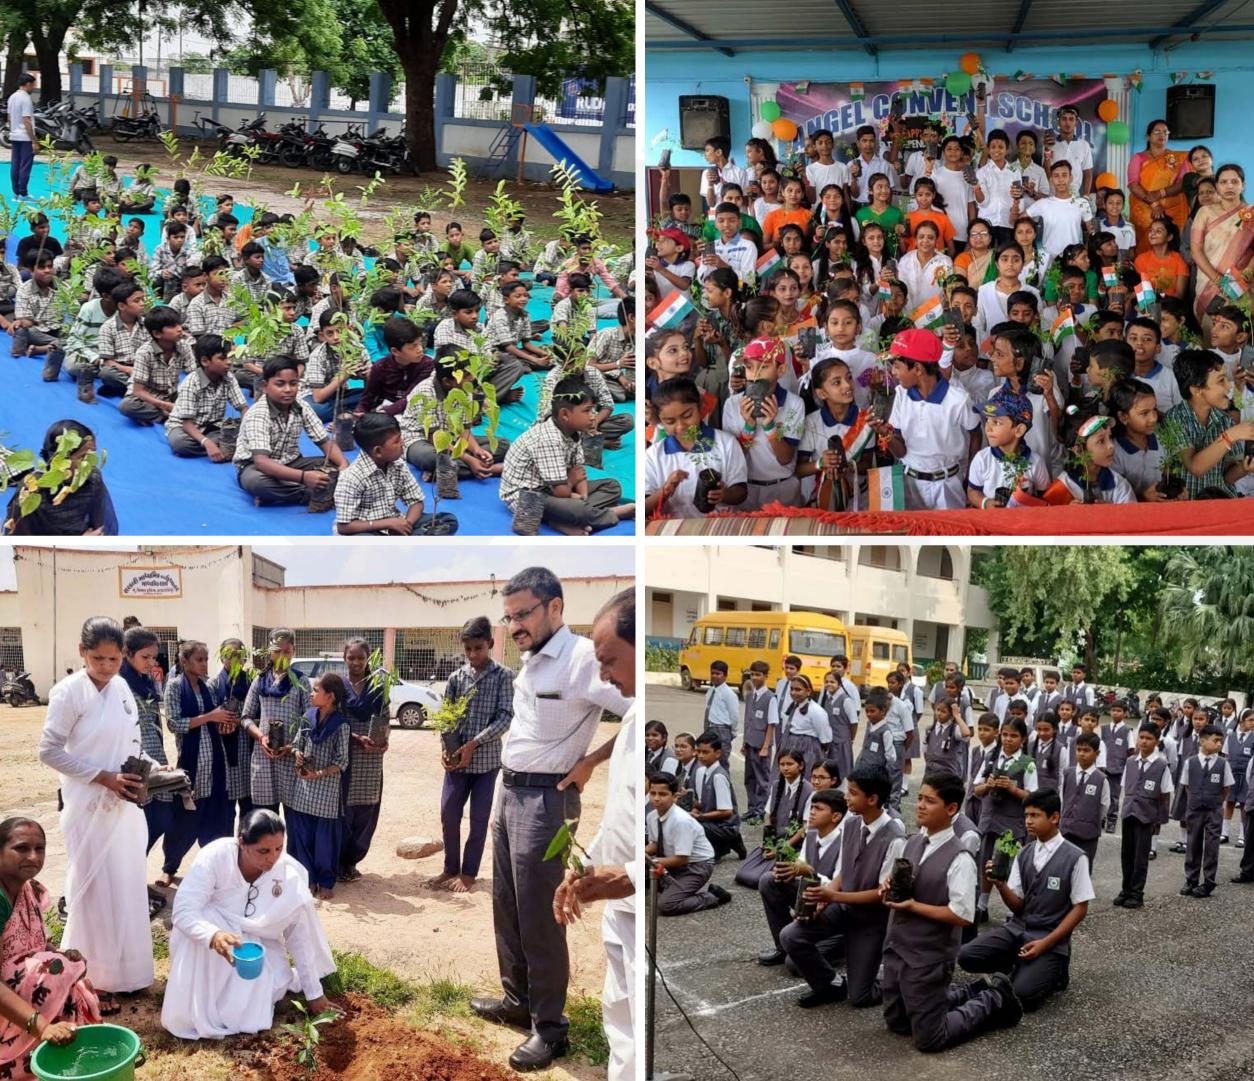

#### In Schools

**Brahma Kumaris under** Kalp Taruh, have collaborated with the local educational institutions and have had many plantation drives. In doing so, helping today's youth be responsible towards themselves as well as the environment.

### In Colleges

With colleges and **Universities collaborating** with the local Brahma Kumaris centres, are encouraging teachers/faculties and students to plant a sapling and register it on the Kalp Taruh mobile app. Thus, helping mould the future and in doing so creating a glorious India.