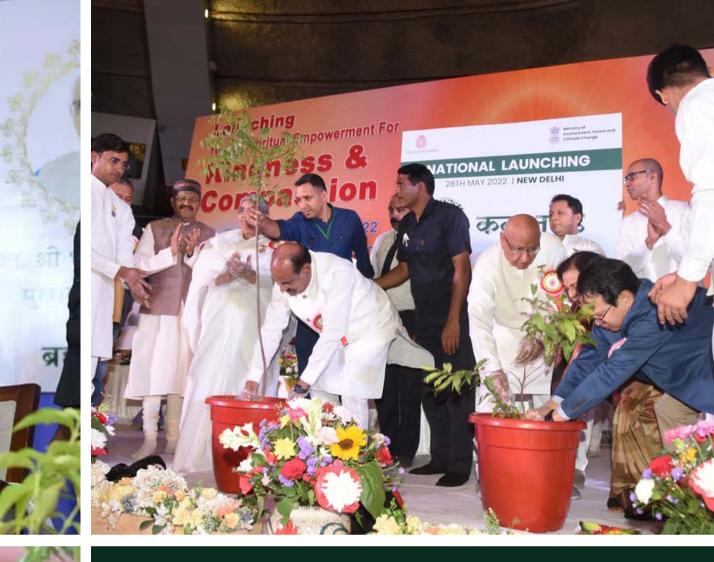

|



# 



Shri Narendra Modi Prime Minister of India



Shri Banwarilal Purohit Governor Of Punjab and Administrator Union Territory, Chandigarh



Shri Mangubhai Patel Governer Of Madhya Pradesh



Shri Pema Khandu Chief Minister, Arunachal Pradesh



Dr Himanta Biswa Sarma Chief Minister, Assam



Shri Chowna Mein Deputy Chief Minister, Arunachal Pradesh



Shri Bandaru Dattatraya Governer, Haryana



Shri A. K. Saseendran Minister For Forests & Wildlife Protection Government Of Kerala

# **BARKH**

#### JOIN THE MOVEMENT

# PLANTED TO CHARGE

#### Plantation Mapping





#### & UTs

620+

Indian

**Districts** 

#### 3200+ Locations

https://www.brahmakumaris.com/kalp-taruh/statistics/











## Mega Programs



#### In Schools

**Brahma Kumaris under** Kalp Taruh, have collaborated with the local educational institutions and have had many plantation drives. In doing so, helping today's youth be responsible towards themselves as well as the environment.

### In Colleges

With colleges and **Universities collaborating** with the local Brahma Kumaris centres, are encouraging teachers/faculties and students to plant a sapling and register it on the Kalp Taruh mobile app. Thus, helping mould the future and in doing so creating a glorious India.









#### In Spiritual Places

Kalp Taruh also brought people from all faiths and traditions together for plantation. They showed solidarity in the duty towards restoring nature to its original beauty.

#### Outdoors

There is no deart