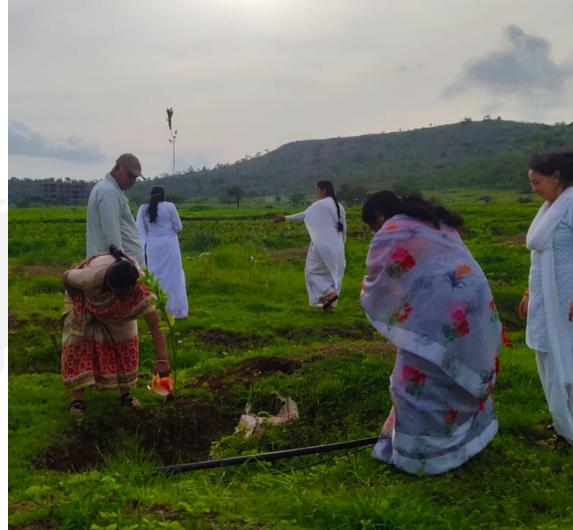

#### In Spiritual Places

Kalp Taruh also brought people from all faiths and traditions together for plantation. They showed solidarity in the duty towards restoring nature to its original beauty.

#### Great Team work