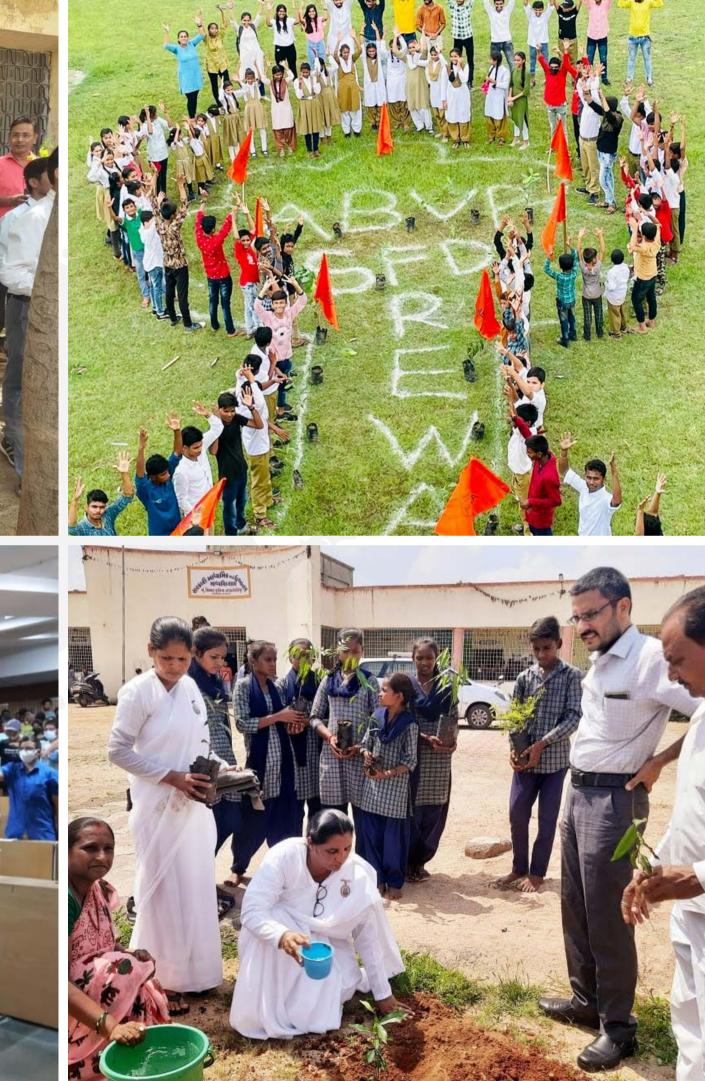

#### In Schools

**Brahma Kumaris under** Kalp Taruh, have collaborated with the local educational institutions and have had many plantation drives. In doing so, helping today's youth be responsible towards themselves as well as the environment.

## **In Offices**

**Brahma Kumaris under** Kalp Taruh, have collaborated with many corporates and have had many a plantation drives. In doing so, all have fulfilled their Corporate Environmental **Responsibility (CER)** and Corporate Social Responsibility (CSR).