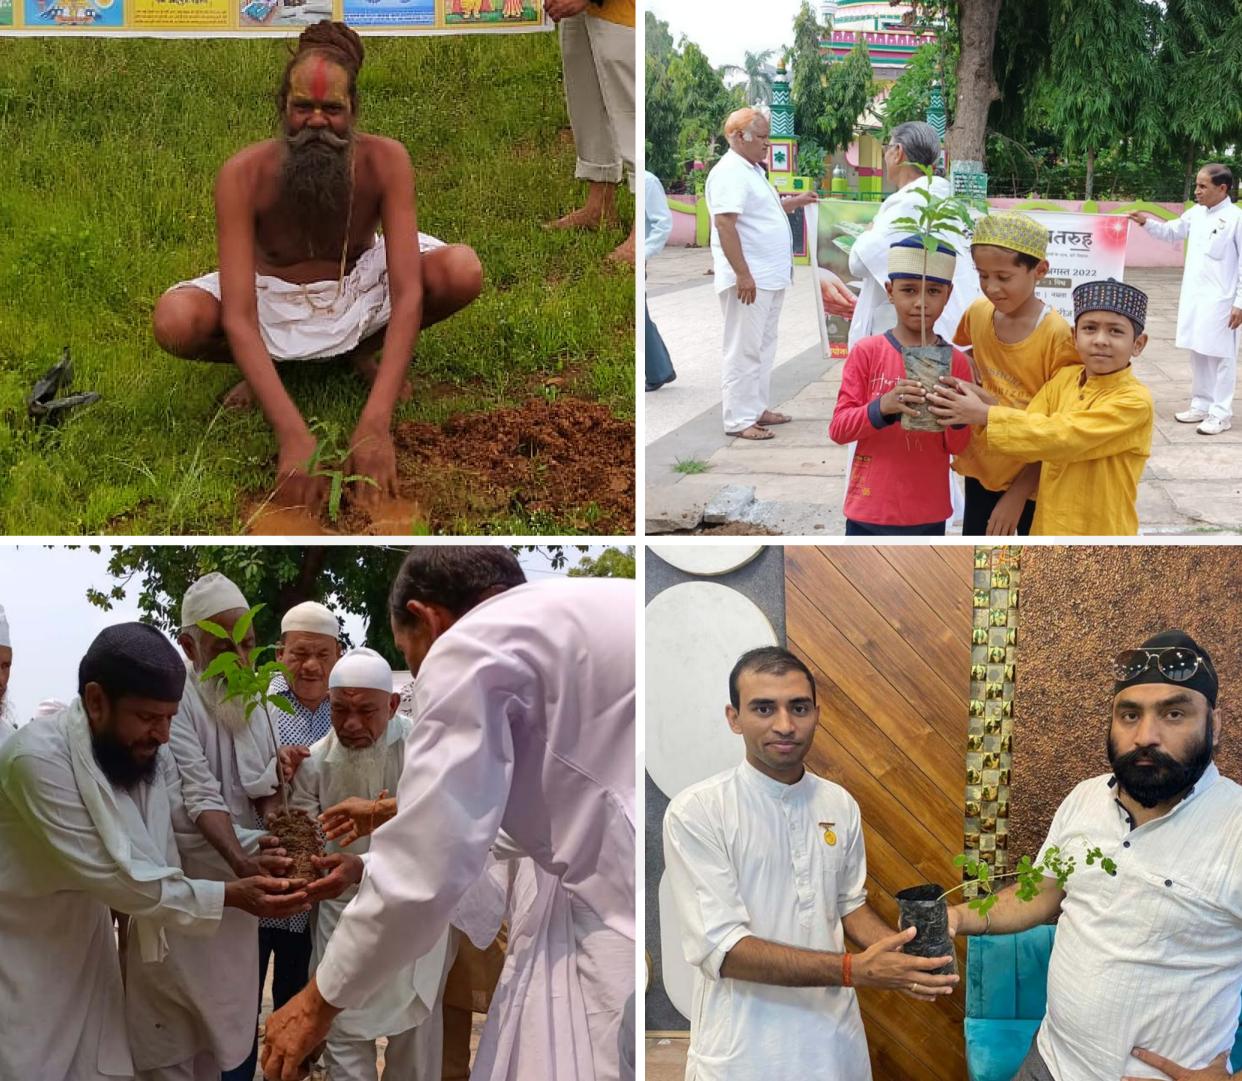

#### In Spiritual Places

Kalp Taruh also brought people from all faiths and traditions together for plantation. They showed solidarity in the duty towards restoring nature to its original beauty.

#### International

**Countries in all** the continents are involved. Kalp Taruh has crossed all boundaries and made the globe one family that is ready to beautify the planet once again.

कल्पतरुह

जून 2022 - 25 अगस्त 2027 गणाल-३ दश्र - 1 विष