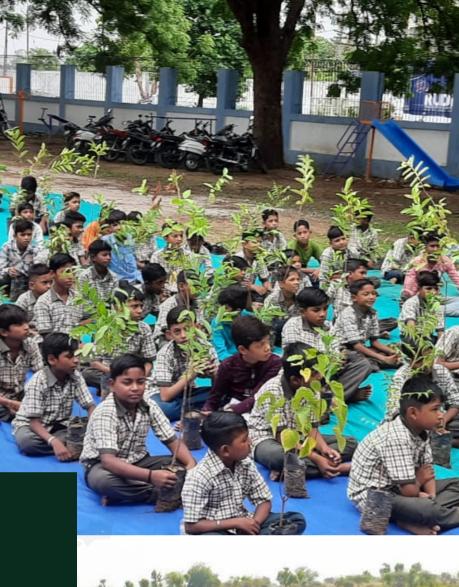

#### In Schools

**Brahma Kumaris under** Kalp Taruh, have collaborated with the local educational institutions and have had many plantation drives. In doing so, helping today's youth be responsible towards themselves as well as the environment.

#### Environment (Tree Plantation)