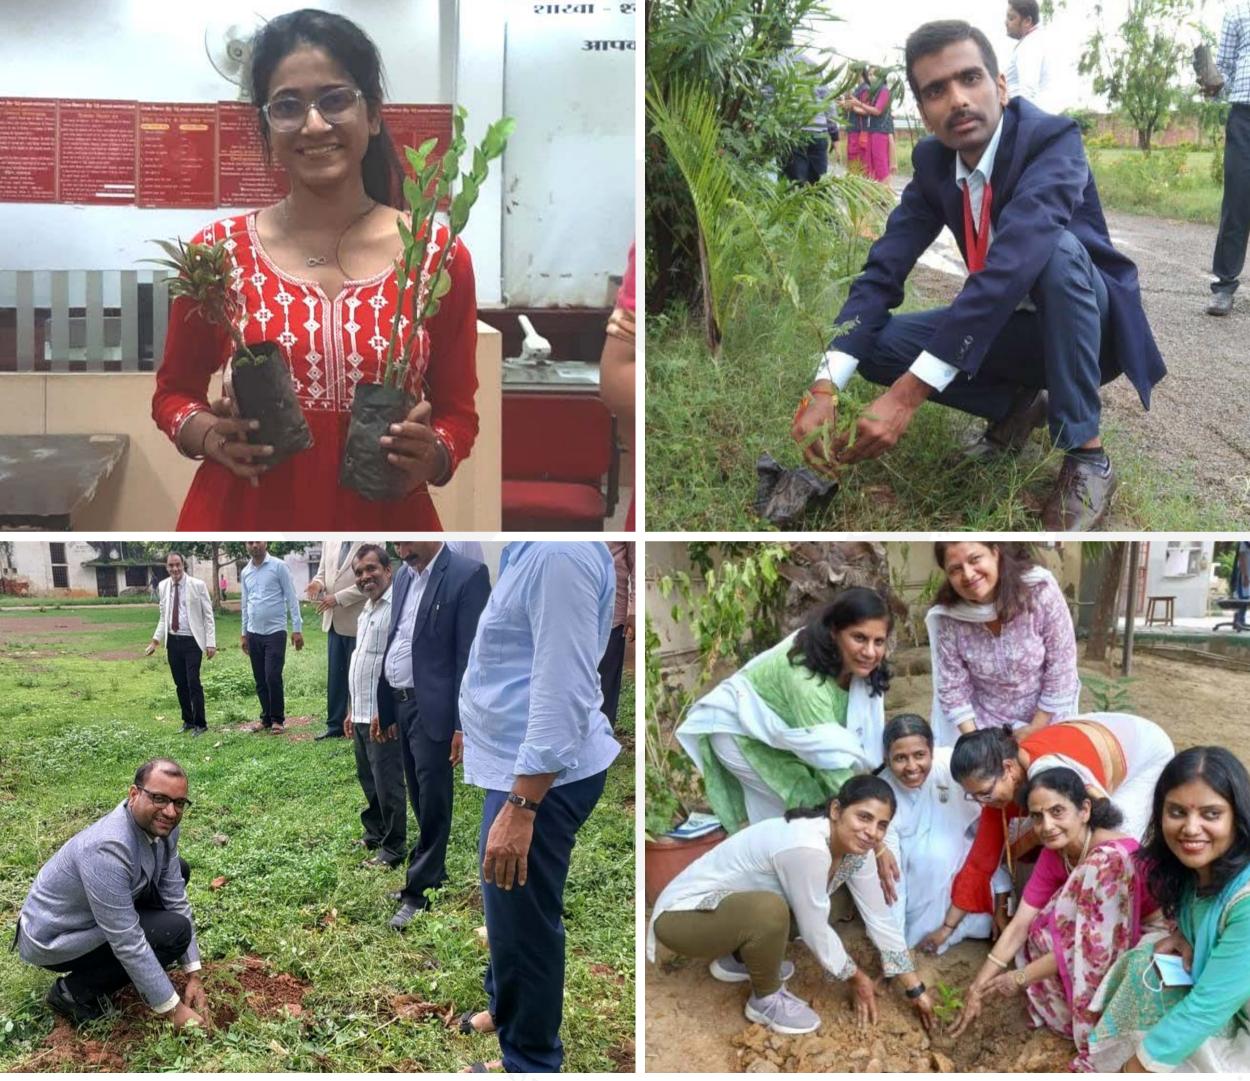

#### In Schools

**Brahma Kumaris under** Kalp Taruh, have collaborated with the local educational institutions and have had many plantation drives. In doing so, helping today's youth be responsible towards themselves as well as the environment.

### In Colleges

With colleges and **Universities collaborating** with the local Brahma Kumaris centres, are encouraging teachers/faculties and students to plant a sapling and register it on the Kalp Taruh mobile app. Thus, helping mould the future and in doing so creating a glorious India.

## **In Offices**

**Brahma Kumaris under** Kalp Taruh, have collaborated with many corporates and have had many a plantation drives. In doing so, all have fulfilled their Corporate Environmental **Responsibility (CER)** and Corporate Social Responsibility (CSR).