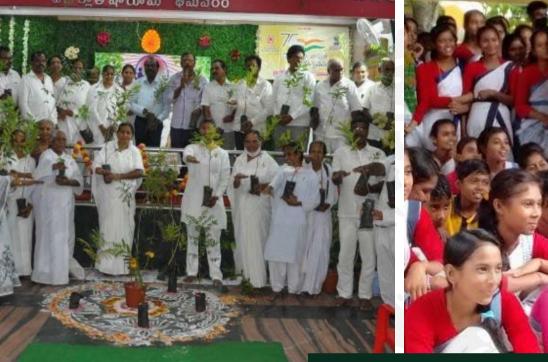

#### In Schools

**Brahma Kumaris under** Kalp Taruh, have collaborated with the local educational institutions and have had many plantation drives. In doing so, helping today's youth be responsible towards themselves as well as the environment.

#### In Spiritual Places

Kalp Taruh also brought people from all faiths and traditions together for plantation. They showed solidarity in the duty towards restoring nature to its original beauty.