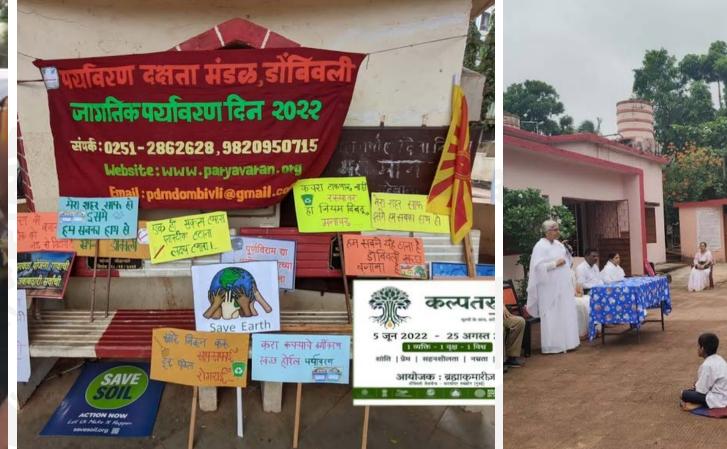

#### In Spiritual Places

Kalp Taruh also brought people from all faiths and traditions together for plantation. They showed solidarity in the duty towards restoring nature to its original beauty.