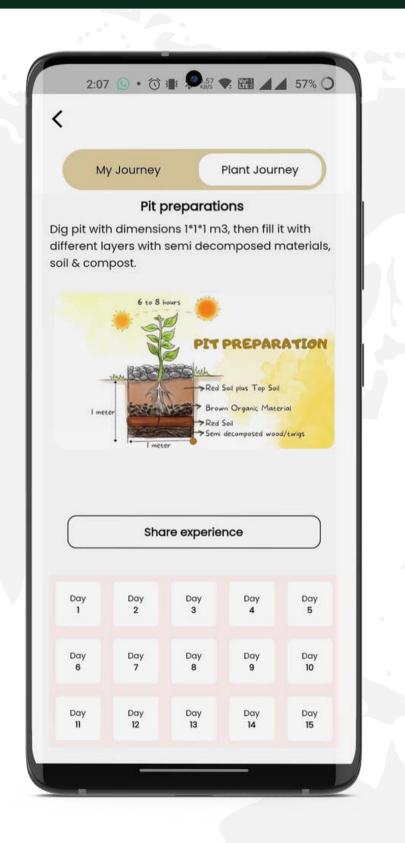

#### Plant & Personal Journey (6 Languages)

| 🔍 🗣 🖼 🔺 80% 🔿 |
|---------------|
|               |
| English 🧭     |
| தமிழ்         |
| മലയാളം        |
| ave           |
|               |
|               |