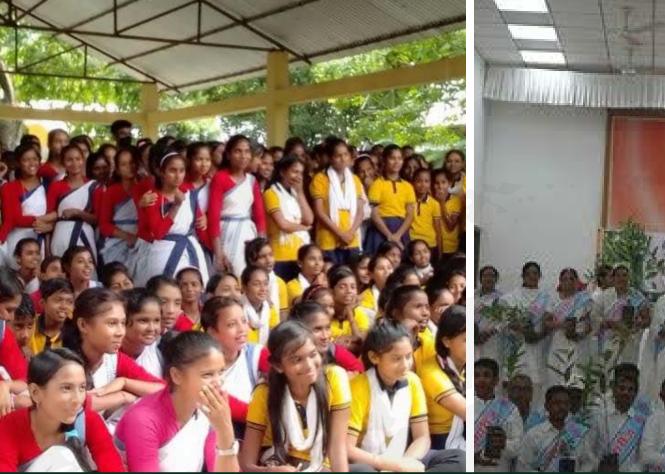

#### In Schools

**Brahma Kumaris under** Kalp Taruh, have collaborated with the local educational institutions and have had many plantation drives. In doing so, helping today's youth be responsible towards themselves as well as the environment.

### In Colleges

With colleges and **Universities collaborating** with the local Brahma Kumaris centres, are encouraging teachers/faculties and students to plant a sapling and register it on the Kalp Taruh mobile app. Thus, helping mould the future and in doing so creating a glorious India.