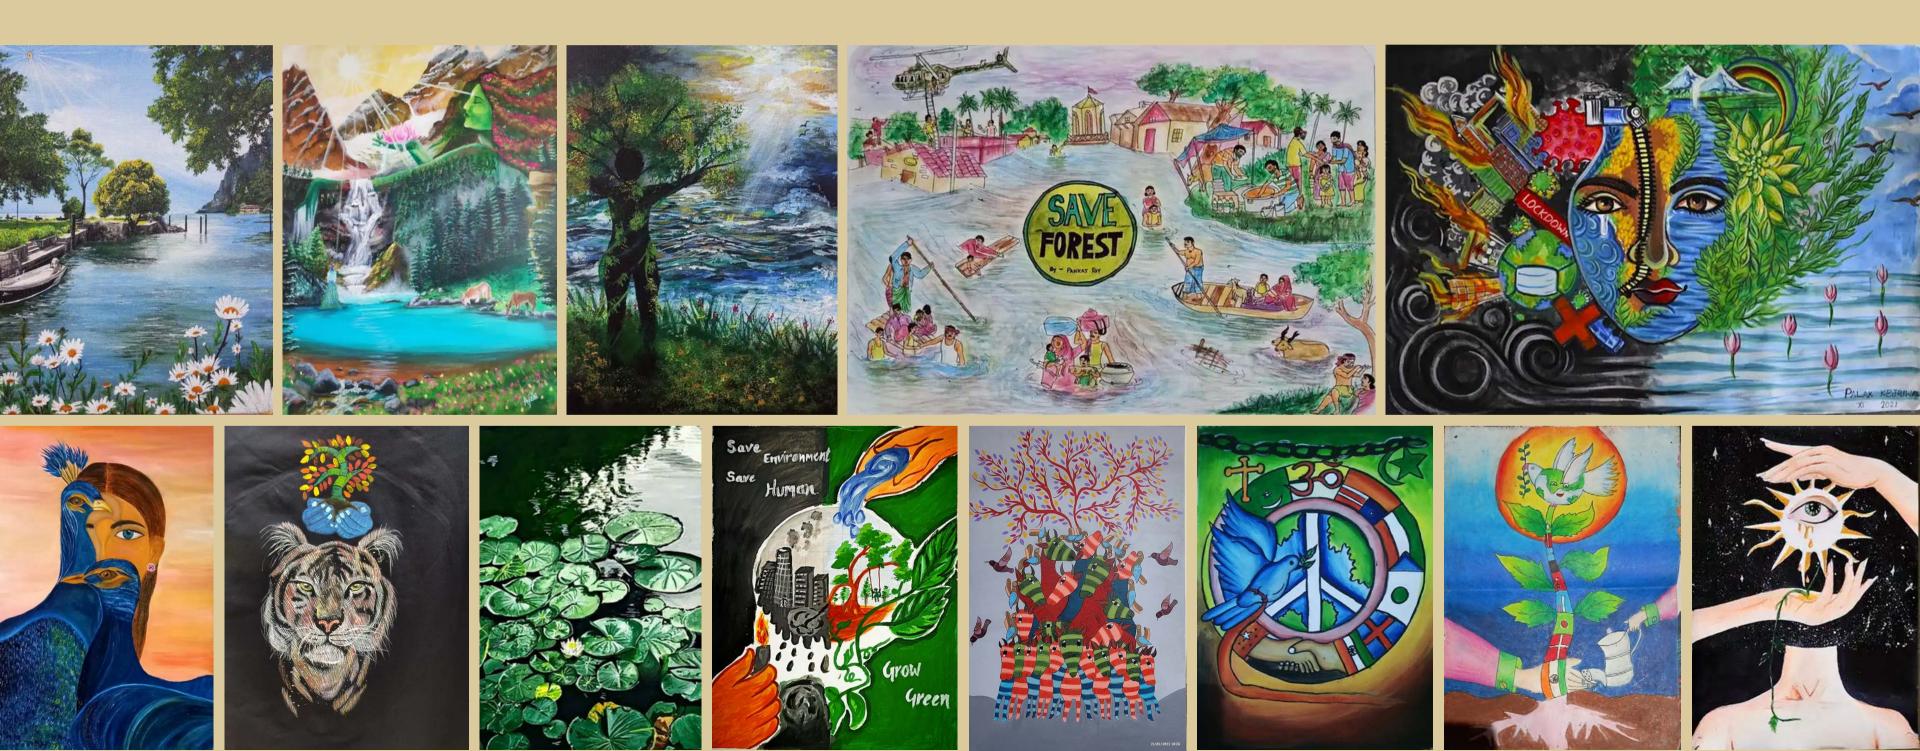

all professions are getting involved. The Indian Police Force have given their inputs to empower themselves and the environment. Thus maintaining public order and being environment friendly.











#### Womens & Children

All age groups are included. Everyone cares for the planet and are ready to fulfill their responsibility; with great enthusiasm they have planted a sapling. All are ready to restore nature to its original beauty.

#### International

**Countries in all** the continents are involved. Kalp Taruh has crossed all boundaries and made the globe one family that is ready to beautify the planet once again.





कल्पतरुह

जून 2022 - 25 अगस्त 2027 गणाल-३ दश्र - 1 विष



#### Great Team work

















#### Group Events















#### Plant Today for a Happy Tomorrow





#### +91 90792 95525

kalptaruh@brahmakumaris.com www.brahmakumaris.com/kt