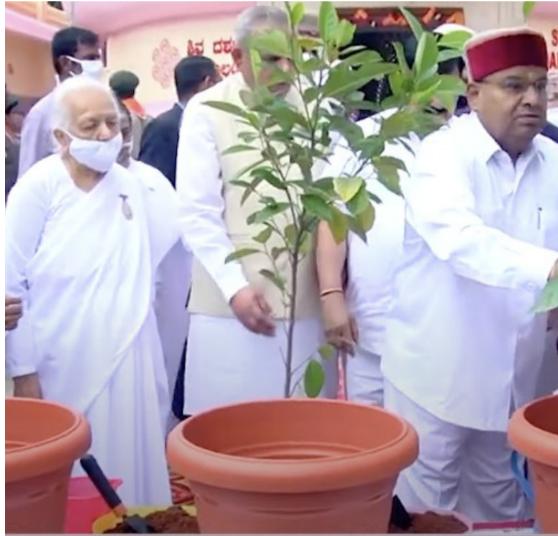

# 

Shri Narendra Modi Prime Minister of India

Shri Banwarilal Purohit Governor Of Punjab and Administrator Union Territory, Chandigarh

Shri Mangubhai Patel Governer Of Madhya Pradesh

Shri Pema Khandu Chief Minister, Arunachal Pradesh

Dr Himanta Biswa Sarma Chief Minister, Assam

Shri Chowna Mein Deputy Chief Minister, Arunachal Pradesh

Shri Bandaru Dattatraya Governer, Haryana

Shri A. K. Saseendran Minister For Forests & Wildlife Protection Government Of Kerala